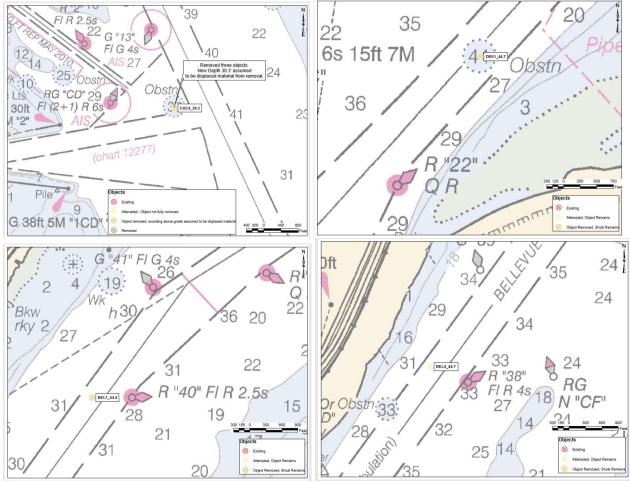

#### Status of Objects / Obstructions

#### September 8 2020

INTRODUCTION: This report is a summary of objects / obstructions which have been located by USACE Philadelphia Survey Section for the deepening portion of the Delaware River, Philadelphia to the Sea federal navigation project. Objects which have previously been removed are not included.

#### METHODOLOGY:

200khz multibeam survey methods are used to conduct channel exam surveys for this project. Lines are run generally parallel to the channel centerline, at a maximum spacing of 75', resulting in 100% bottom coverage. Real time kinematic positions are obtained by the vessel utilizing the district's Real Time Network. In cases where the network is not accessible in Real Time due to a lack of cellular coverage, or other reasons, post processed kinematic positions are computed using Applanix POSPac software. The primary purpose of channel exam surveys is to measure and quantify shoaling within the channel prism. When objects are seen in these surveys, they are further investigated using 400khz concentrated multibeam surveys. These surveys are then used to identify the shoalest sounding on the object in question.