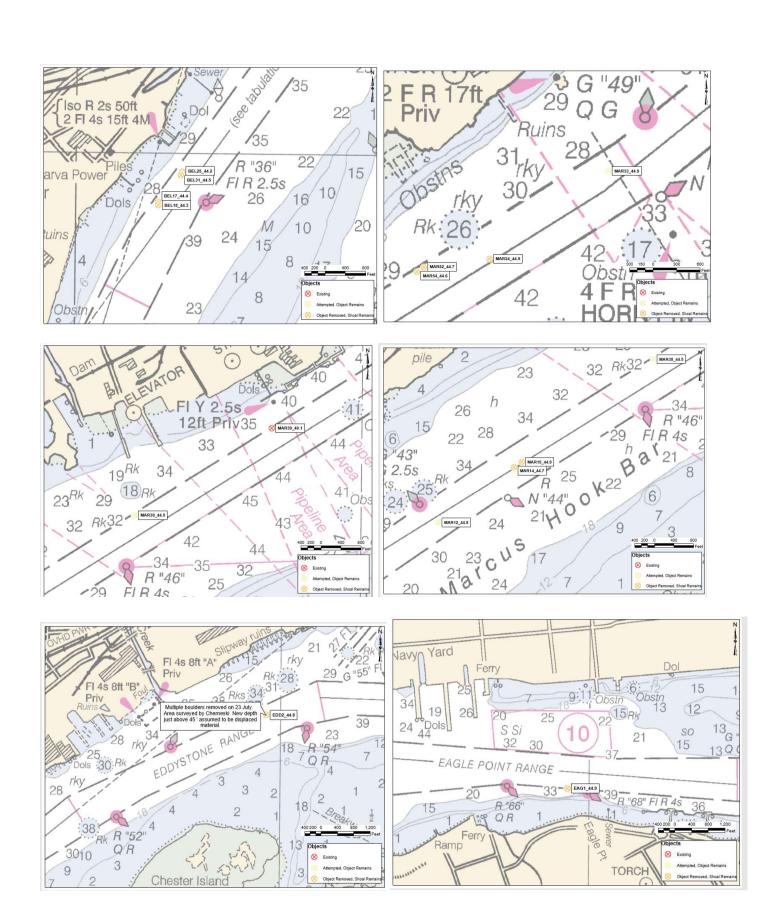

#### Status of Objects / Obstructions

#### September 8 2020

INTRODUCTION: This report is a summary of objects / obstructions which have been located by USACE Philadelphia Survey Section for the deepening portion of the Delaware River, Philadelphia to the Sea federal navigation project. Objects which have previously been removed are not included.

#### METHODOLOGY:

200khz multibeam survey methods are used to conduct channel exam surveys for this project. Lines are run generally parallel to the channel centerline, at a maximum spacing of 75', resulting in 100% bottom coverage. Real time kinematic positions are obtained by the vessel utilizing the district's Real Time Network. In cases where the network is not accessible in Real Time due to a lack of cellular coverage, or other reasons, post processed kinematic positions are computed using Applanix POSPac software. The primary purpose of channel exam surveys is to measure and quantify shoaling within the channel prism. When objects are seen in these surveys, they are further investigated using 400khz concentrated multibeam surveys. These surveys are then used to identify the shoalest sounding on the object in question.