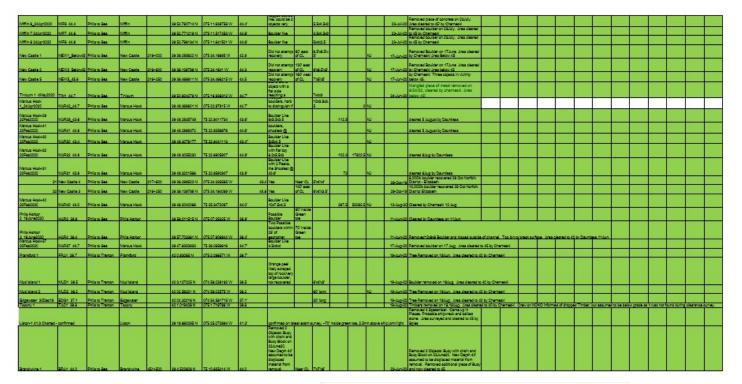

\*Note – Schuylkill River, C+D Canal and Chesapeake Bay Data may have different state plane zones

| OBJECTS CURR                 | ENTLY BEING      | TRACKED          |                  |                                                                                                                                                                                                                                                                                                                                                                                                                                                                                                                                                                                                                                                                                                                                                                                                                                                                                                                                                                                                                                                                                                                                                                                                                                                                                                                                                                                                                                                                                                                                                                                                                                                                                                                                                                                                                                                                                                                                                                                                                                                                                                                                |              |                     |               |                               |                                                                                                                  |                                                                                                                      |                                         |
|------------------------------|------------------|------------------|------------------|--------------------------------------------------------------------------------------------------------------------------------------------------------------------------------------------------------------------------------------------------------------------------------------------------------------------------------------------------------------------------------------------------------------------------------------------------------------------------------------------------------------------------------------------------------------------------------------------------------------------------------------------------------------------------------------------------------------------------------------------------------------------------------------------------------------------------------------------------------------------------------------------------------------------------------------------------------------------------------------------------------------------------------------------------------------------------------------------------------------------------------------------------------------------------------------------------------------------------------------------------------------------------------------------------------------------------------------------------------------------------------------------------------------------------------------------------------------------------------------------------------------------------------------------------------------------------------------------------------------------------------------------------------------------------------------------------------------------------------------------------------------------------------------------------------------------------------------------------------------------------------------------------------------------------------------------------------------------------------------------------------------------------------------------------------------------------------------------------------------------------------|--------------|---------------------|---------------|-------------------------------|------------------------------------------------------------------------------------------------------------------|----------------------------------------------------------------------------------------------------------------------|-----------------------------------------|
| TGT Name                     | Map Label        | Area or Range    | Latitude         | Longitude                                                                                                                                                                                                                                                                                                                                                                                                                                                                                                                                                                                                                                                                                                                                                                                                                                                                                                                                                                                                                                                                                                                                                                                                                                                                                                                                                                                                                                                                                                                                                                                                                                                                                                                                                                                                                                                                                                                                                                                                                                                                                                                      | Northing (Y) | Easting (X)         | Date<br>Found | Min Depth<br>(MLLW)<br>400KHZ | Comments C                                                                                                       | comments 2                                                                                                           | Approximat<br>Dimensions<br>(LxWxH)     |
|                              |                  |                  |                  |                                                                                                                                                                                                                                                                                                                                                                                                                                                                                                                                                                                                                                                                                                                                                                                                                                                                                                                                                                                                                                                                                                                                                                                                                                                                                                                                                                                                                                                                                                                                                                                                                                                                                                                                                                                                                                                                                                                                                                                                                                                                                                                                |              |                     |               |                               |                                                                                                                  |                                                                                                                      |                                         |
| Bellevue-4 18Feb2020         | BEL4_42.5        | Bellevue         | 39 45.5419616    | 75 28.9948336                                                                                                                                                                                                                                                                                                                                                                                                                                                                                                                                                                                                                                                                                                                                                                                                                                                                                                                                                                                                                                                                                                                                                                                                                                                                                                                                                                                                                                                                                                                                                                                                                                                                                                                                                                                                                                                                                                                                                                                                                                                                                                                  | 338661.691   | 215714.792          | Feb-20        | 44.7                          |                                                                                                                  | Did Bellevue 1 AS 12 object. Now two<br>objects                                                                      |                                         |
| Aarcus Hook-12               |                  |                  |                  |                                                                                                                                                                                                                                                                                                                                                                                                                                                                                                                                                                                                                                                                                                                                                                                                                                                                                                                                                                                                                                                                                                                                                                                                                                                                                                                                                                                                                                                                                                                                                                                                                                                                                                                                                                                                                                                                                                                                                                                                                                                                                                                                |              |                     |               |                               | Boulder Like, but could be displaced material from depression                                                    |                                                                                                                      |                                         |
| 9Feb2020                     | MAR12_44.6       | Marcus Hook      | 39 47.3391540    | 75 26.8967299                                                                                                                                                                                                                                                                                                                                                                                                                                                                                                                                                                                                                                                                                                                                                                                                                                                                                                                                                                                                                                                                                                                                                                                                                                                                                                                                                                                                                                                                                                                                                                                                                                                                                                                                                                                                                                                                                                                                                                                                                                                                                                                  | 349466       | 225660.8            | Feb-20        | 44.6'                         | Immediately beside 7.5x7.5x4                                                                                     |                                                                                                                      |                                         |
| Marcus Hook-38               |                  |                  |                  |                                                                                                                                                                                                                                                                                                                                                                                                                                                                                                                                                                                                                                                                                                                                                                                                                                                                                                                                                                                                                                                                                                                                                                                                                                                                                                                                                                                                                                                                                                                                                                                                                                                                                                                                                                                                                                                                                                                                                                                                                                                                                                                                |              |                     |               | 1000                          | Mound like right next to a deep void, could be a bottom A                                                        | Itempted Removal on 12 Aug 20. Unable to                                                                             | 10000000000                             |
| 0Feb2020                     | MAR38_44.5       | Marcus Hook      | 39 47.8964475    | 75 25.9660232                                                                                                                                                                                                                                                                                                                                                                                                                                                                                                                                                                                                                                                                                                                                                                                                                                                                                                                                                                                                                                                                                                                                                                                                                                                                                                                                                                                                                                                                                                                                                                                                                                                                                                                                                                                                                                                                                                                                                                                                                                                                                                                  | 352803.4     | 230054.9            | Feb-20        | 44.5                          | feature or displaced material Near Pipeline re                                                                   | emove                                                                                                                | 5.5x8x3.5                               |
| Marcus Hook-39<br>20Feb2020  | MAR39_40.1       | Marcus Hook      | 39 48.1872697    | 75 25.3848909                                                                                                                                                                                                                                                                                                                                                                                                                                                                                                                                                                                                                                                                                                                                                                                                                                                                                                                                                                                                                                                                                                                                                                                                                                                                                                                                                                                                                                                                                                                                                                                                                                                                                                                                                                                                                                                                                                                                                                                                                                                                                                                  | 354540.7     | 232794.4            | Feb-20        | 40.1                          | Multiple Rocks above 45', The shoalest is a flat top rock  40.2' N                                               | EEDS TO BE CHARTED                                                                                                   |                                         |
| Varcus Hook-33               |                  |                  |                  |                                                                                                                                                                                                                                                                                                                                                                                                                                                                                                                                                                                                                                                                                                                                                                                                                                                                                                                                                                                                                                                                                                                                                                                                                                                                                                                                                                                                                                                                                                                                                                                                                                                                                                                                                                                                                                                                                                                                                                                                                                                                                                                                |              |                     |               |                               | Several attempts at removal 3 August. Small loose rock<br>removed, Main object above 45 remains. Likely fixed to |                                                                                                                      |                                         |
| 0Feb2020                     | MAR33_44.9       | Marcus Hook      | 39 49 3399207    | 75 22.9573181                                                                                                                                                                                                                                                                                                                                                                                                                                                                                                                                                                                                                                                                                                                                                                                                                                                                                                                                                                                                                                                                                                                                                                                                                                                                                                                                                                                                                                                                                                                                                                                                                                                                                                                                                                                                                                                                                                                                                                                                                                                                                                                  | 361423.5     | 244230,3            | 43852         | 44.9                          | bottom,                                                                                                          |                                                                                                                      |                                         |
| Schuyikli 08Jan20            | 8CH1_31.6        | Schuyikili       | 39 53.275063 N   | 075 11.698723 W                                                                                                                                                                                                                                                                                                                                                                                                                                                                                                                                                                                                                                                                                                                                                                                                                                                                                                                                                                                                                                                                                                                                                                                                                                                                                                                                                                                                                                                                                                                                                                                                                                                                                                                                                                                                                                                                                                                                                                                                                                                                                                                | 384848.106   | 297118.343          | 20-Jan        | 31.6                          | P                                                                                                                | Possible tree                                                                                                        |                                         |
| Phila Harbor                 |                  |                  |                  |                                                                                                                                                                                                                                                                                                                                                                                                                                                                                                                                                                                                                                                                                                                                                                                                                                                                                                                                                                                                                                                                                                                                                                                                                                                                                                                                                                                                                                                                                                                                                                                                                                                                                                                                                                                                                                                                                                                                                                                                                                                                                                                                |              |                     |               |                               |                                                                                                                  | Itempted Removal multiple Times. Depth of                                                                            |                                         |
| _16June2020                  | HAR2_36.5        | Phila Harbor     | 39 58.154078 N   | 075 7.014819 W                                                                                                                                                                                                                                                                                                                                                                                                                                                                                                                                                                                                                                                                                                                                                                                                                                                                                                                                                                                                                                                                                                                                                                                                                                                                                                                                                                                                                                                                                                                                                                                                                                                                                                                                                                                                                                                                                                                                                                                                                                                                                                                 | 414306.881   | 319227.772          | 16-Jun-20     | 36.5                          | Multiple objects in shoal working into the channel 3                                                             | 6.5' at furthest point inside Toe                                                                                    |                                         |
| Phila Harbor<br>1 16June2020 | HAR2 1 30.0      | Phila Harbor     | 29 62 161306 N   | 075 7.018522 W                                                                                                                                                                                                                                                                                                                                                                                                                                                                                                                                                                                                                                                                                                                                                                                                                                                                                                                                                                                                                                                                                                                                                                                                                                                                                                                                                                                                                                                                                                                                                                                                                                                                                                                                                                                                                                                                                                                                                                                                                                                                                                                 | 414350.876   | 319210.779          | 16- Jun-20    | 30.0                          | 3                                                                                                                | Attempted Removal multiple Times. Depth of<br>0.0' is shoalest depth in vicinity and is located<br>in the Green toe. |                                         |
|                              |                  |                  |                  | or of the function of the func | 414550.010   |                     | 10 0011 20    | 50.0                          | P                                                                                                                | Possibly two boulders within 10' of each other.<br>Other boulder 39.2 depth Attempted removal on                     |                                         |
| Forresdale 1                 | TOR1_38.5        | Torresdale       | 40 2.249855 N    | 074 59.435075 W                                                                                                                                                                                                                                                                                                                                                                                                                                                                                                                                                                                                                                                                                                                                                                                                                                                                                                                                                                                                                                                                                                                                                                                                                                                                                                                                                                                                                                                                                                                                                                                                                                                                                                                                                                                                                                                                                                                                                                                                                                                                                                                | 438951.998   | 354769.999          | Jun-19        | 38.5                          | Orange peel likely scraped top of rock/very large boulder, not 1                                                 | 9 Aug. Was unable to remve. Assumed<br>oulder at 38.6' MLLW                                                          | 10'x10'x3'                              |
| hila Harbor 7_18Aug20        | e a marte con co | Phila Harbor     |                  | 075 8.376694 W                                                                                                                                                                                                                                                                                                                                                                                                                                                                                                                                                                                                                                                                                                                                                                                                                                                                                                                                                                                                                                                                                                                                                                                                                                                                                                                                                                                                                                                                                                                                                                                                                                                                                                                                                                                                                                                                                                                                                                                                                                                                                                                 | 404467.072   | 312795.503          | 18-Aug-20     | 39.7                          | Debris field along Penn's Landing. Most of the objects are below                                                 | v 40                                                                                                                 | 100000000000000000000000000000000000000 |
| hila Harbor S_18Aug20        |                  | Phila Harbor     | 39 56.558767 N   | 075 8.384689 W                                                                                                                                                                                                                                                                                                                                                                                                                                                                                                                                                                                                                                                                                                                                                                                                                                                                                                                                                                                                                                                                                                                                                                                                                                                                                                                                                                                                                                                                                                                                                                                                                                                                                                                                                                                                                                                                                                                                                                                                                                                                                                                 | 404667.069   | 312759.577          | 18-Aug-20     | 39                            | Debris field along Penn's Landing. Most of the objects are below                                                 | v 40                                                                                                                 |                                         |
| EGEND                        |                  |                  |                  | -                                                                                                                                                                                                                                                                                                                                                                                                                                                                                                                                                                                                                                                                                                                                                                                                                                                                                                                                                                                                                                                                                                                                                                                                                                                                                                                                                                                                                                                                                                                                                                                                                                                                                                                                                                                                                                                                                                                                                                                                                                                                                                                              |              |                     |               |                               |                                                                                                                  |                                                                                                                      | <u> </u>                                |
|                              |                  | hint attended /  | Red symbol on ch | adiate                                                                                                                                                                                                                                                                                                                                                                                                                                                                                                                                                                                                                                                                                                                                                                                                                                                                                                                                                                                                                                                                                                                                                                                                                                                                                                                                                                                                                                                                                                                                                                                                                                                                                                                                                                                                                                                                                                                                                                                                                                                                                                                         | 9            |                     |               | -                             |                                                                                                                  |                                                                                                                      | -                                       |
|                              |                  |                  |                  | y removed. "See Co                                                                                                                                                                                                                                                                                                                                                                                                                                                                                                                                                                                                                                                                                                                                                                                                                                                                                                                                                                                                                                                                                                                                                                                                                                                                                                                                                                                                                                                                                                                                                                                                                                                                                                                                                                                                                                                                                                                                                                                                                                                                                                             | mments       |                     |               |                               |                                                                                                                  |                                                                                                                      |                                         |
|                              |                  |                  |                  |                                                                                                                                                                                                                                                                                                                                                                                                                                                                                                                                                                                                                                                                                                                                                                                                                                                                                                                                                                                                                                                                                                                                                                                                                                                                                                                                                                                                                                                                                                                                                                                                                                                                                                                                                                                                                                                                                                                                                                                                                                                                                                                                |              | rial "see removed s | incal parcels | a tab / unbid                 | e mate                                                                                                           |                                                                                                                      |                                         |
|                              |                  |                  |                  |                                                                                                                                                                                                                                                                                                                                                                                                                                                                                                                                                                                                                                                                                                                                                                                                                                                                                                                                                                                                                                                                                                                                                                                                                                                                                                                                                                                                                                                                                                                                                                                                                                                                                                                                                                                                                                                                                                                                                                                                                                                                                                                                |              | "see Removed - Ci   |               |                               |                                                                                                                  |                                                                                                                      |                                         |
|                              |                  | Objects Near Pla |                  | and a second second second                                                                                                                                                                                                                                                                                                                                                                                                                                                                                                                                                                                                                                                                                                                                                                                                                                                                                                                                                                                                                                                                                                                                                                                                                                                                                                                                                                                                                                                                                                                                                                                                                                                                                                                                                                                                                                                                                                                                                                                                                                                                                                     |              |                     | 1             |                               |                                                                                                                  |                                                                                                                      |                                         |