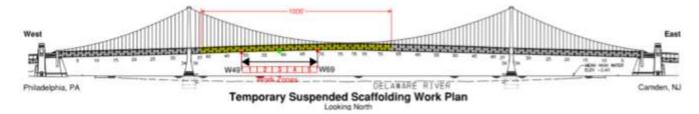

eported that we are planning to deploy the MET Ocean buoy in the spring of 2021.

## **BEN FRANKLIN BRIDGE PROJECT**

Captain Griffin discussed the following report provided for distribution during today's MAC meeting.

# SKANSKA

Benjamin Franklin Bridge Rehabilitation of Suspended Spans and Anchorages Contract No. BF-54-2019

Ben Franklin Bridge Maintenance Platform - Navigable Channel Lighting Protocol

The Ben Franklin Bridge clearance will be reduced by 24" from the West Navigational Marker to 1000' east of that location. Scaffolding will be modified to hang 10" below the bottom of steel of the roadway within the navigable channel from panel point West 49 to West 69. The scaffolding system will hang 36" below the bottom of steel of the roadway outside of the referenced 1000' limits.



Lighting Plan as follows:

The current marked navigational channel beneath the Ben Franklin Bridge is located between panel points PPW39 and PPW59. The (2) red and (1) green lights marking the current channel on both the north and south sides of the bridge will be relocated to designate the preferred navigable channel (PPW49 and PPW69) as required by MTS.

As noted in the above detail the following channel lights will be installed:

• (2) Red lights will delineate the west side of the channel at PPW49 – (1) on the north side and (1) on the south of the bridge. • (2) Green lights will delineate the center of the channel at PPW59 – (1) on the north side and (1) on the south of the bridge. • (2) Red lights will delineate the east side of the channel at PPW69 – (1) on the north side and (1)