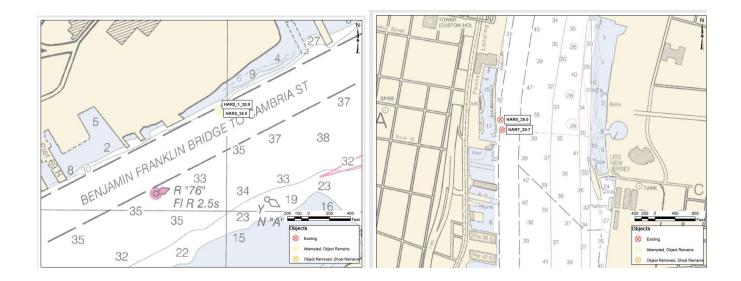

#### Status of Objects / Obstructions

#### September 8 2020

INTRODUCTION: This report is a summary of objects / obstructions which have been located by USACE Philadelphia Survey Section for the deepening portion of the Delaware River, Philadelphia to the Sea federal navigation project. Objects which have previously been removed are not included.

#### METHODOLOGY:

200khz multibeam survey methods are used to conduct channel exam surveys for this project. Lines are run generally parallel to the channel centerline, at a maximum spacing of 75', resulting in 100% bottom coverage. Real time kinematic positions are obtained by the vessel utilizing the district's Real Time Network. In cases where the network is not accessible in Real Time due to a lack of cellular coverage, or other reasons, post processed kinematic positions are computed using Applanix POSPac software. The primary purpose of channel exam surveys is to measure and quantify shoaling within the channel prism. When objects are seen in these surveys, they are further investigated using 400khz concentrated multibeam surveys. These surveys are then used to identify the shoalest sounding on the object in question.